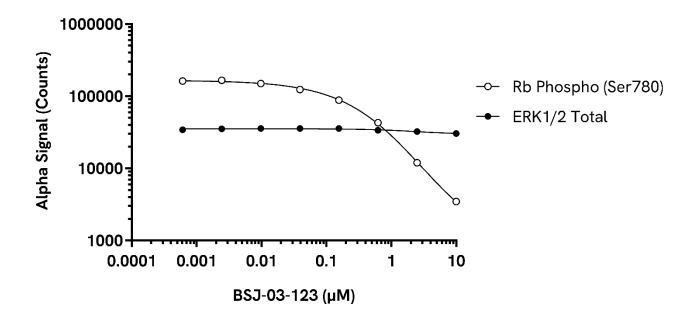

Data obtained with a 2-plate, 2-incubation protocol. THP-1 cells were seeded at 100K cells/well in a 96 well plate in complete RPMI 1640 medium and treated with BSJ-03-123 (CDK6 PROTAC) at the indicated concentrations for 24 hours. Cells were lysed with the addition of 5X Lysis Buffer and assayed separately for Rb Phospho (Ser780) and Total ERK1/2 using respective *SureFire* Biotin Free kits. Equivalent to approximately 4,000 cells/datapoint.