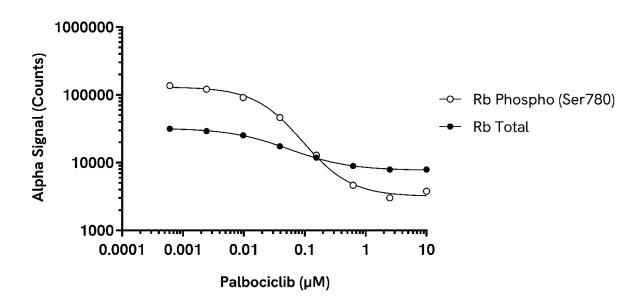

## Representative data:

Data obtained with a 2-plate, 2-incubation protocol. THP-1 cells were seeded at 100K cells/well in a 96 well plate in complete RPMI 1640 medium and treated with Palbociclib at the indicated concentrations for 24 hours. Cells were lysed with the addition of 5X Lysis Buffer and assayed separately for Rb Phospho (Ser780) and Total Rb using respective *SureFire* Biotin Free kits. Equivalent to approximately 2,000 cells/datapoint or 4,000 cells/datapoint for Total Rb.