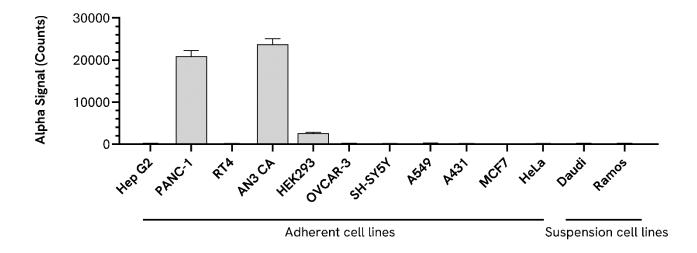

Data obtained from measurement of PAX2 Total in various cell types. Adherent cell lines were seeded at 40K cells/well in a 96-well plate and incubated overnight. Cells were lysed with 100  $\mu$ L of Lysis Buffer. Suspension cell lines were seeded at 100K cells/well in a 96-well plate in HBSS + 0.1% BSA, cells were spun down and lysed with 100  $\mu$ L of Lysis Buffer. Suspension cell lysates were further diluted 1:2.5 with Lysis Buffer. Approximately 4,000 cells/datapoint for the various cell lines.