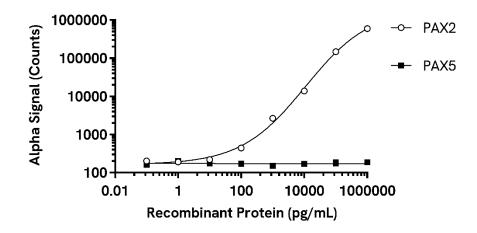

## Representative data:

PAX2 (Abcam, ab159050) and PAX5 (LSBio, LS-G26480-10) recombinant human proteins were serially diluted with Lysis Buffer and evaluated using the PAX2 Total *SureFire Ultra* kit. No cross-reactivity against PAX5 was observed despite approximately 70% similarity with PAX2.