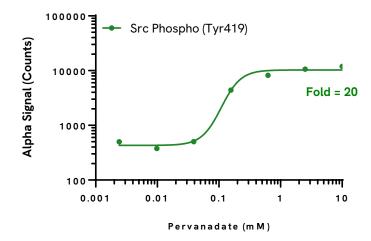

## Representative data

Data obtained with a 2-plate, 2-incubation protocol. HeLa cells were seeded at 30K cells/well in a 96 well plate and incubated overnight. Cells were treated with Pervanadate at the indicated concentrations for 30 minutes. Cells were lysed with Lysis Buffer and assayed for Phospho (Tyr419) Src using the *SureFire Ultra* kit. Equivalent to approximately 4,000 cells/datapoint.