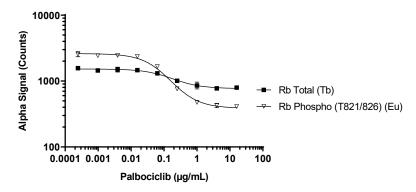

## Representative data

Data obtained with a 2-plate, 2-incubation protocol. THP-1 cells were seeded at  $2 \times 10^6$  cells/mL in a 24 well plate and incubated for 20 minutes. Cells were treated with Palbociclib at the indicated concentrations for 24 hours. Cells were then washed with HBSS + 0.1% BSA, lysed with Lysis Buffer and assayed for Phospho (Thr821/826) and Total Rb in the same wells of an assay plate using the *SureFire Ultra* Multiplex kit. Equivalent to approximately 20,000 cells/datapoint.