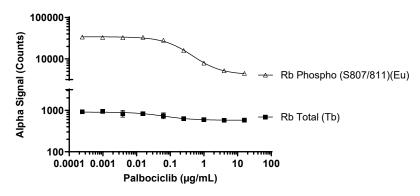

## Representative data

Data obtained with a 2-plate, 2-incubation protocol. THP-1 cells were seeded at  $2 \times 10^6$  cells/mL in a 24 well plate and incubated for 20 minutes. Cells were treated with Palbociclib at the indicated concentrations for 24 hours. Cells were then washed with HBSS + 0.1% BSA, lysed with Lysis Buffer and assayed for Phospho (Ser807/811) and Total Rb in the same wells of an assay plate using the *SureFire Ultra* Multiplex kit. Equivalent to approximately 20,000 cells/datapoint.