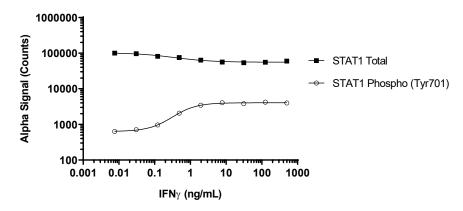

## Representative data

Data obtained with a 2-plate, 2-incubation protocol. HeLa cells were seeded at 40K cells/well in a 96 well plate and incubated overnight. Cells were treated with 0.6 M Sorbitol for 20 minutes, then treated with IFN- $\gamma$  at the indicated concentrations for 20 minutes. Cells were lysed with Lysis Buffer and assayed separately for Phospho (Tyr701) and Total STAT1 using respective *SureFire Ultra* kits. Equivalent to approximately 4,000 cells/datapoint.