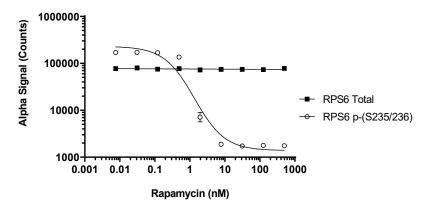

## Representative data

Data obtained with a 2-plate, 2-incubation protocol. MCF7 cells were seeded at 40K cells/well in a 96 well plate and incubated overnight. Cells were pre-treated with Rapamycin in 1% FBS containing medium at the indicated concentrations for 2 hours then treated with 2.5  $\mu$ g/mL Insulin for 30 minutes. Cells were lysed with Lysis Buffer and assayed separately for Phospho (Ser235/236) and Total RPS6 using respective *SureFire Ultra* kits. Equivalent to approximately 2,000 cells/datapoint.