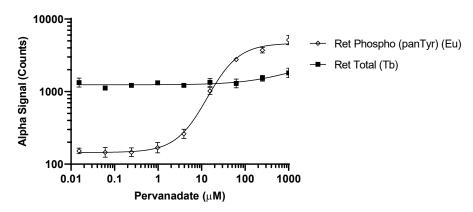

## Representative data

Data obtained with a 2-plate, 2-incubation protocol. SH-SY5Y cells were seeded at 20K cells/well in a 96 well plate and incubated overnight. Cells were treated with 12.5  $\mu$ M Retinoic Acid for 6 hours and then treated with Pervanadate at the indicated concentrations for 30 minutes. Cells were lysed with Lysis Buffer and assayed for Phospho (panTyr) and Total Ret in the same wells of an assay plate using the *SureFire Ultra* Multiplex kit. Equivalent to approximately 4,000 cells/datapoint.