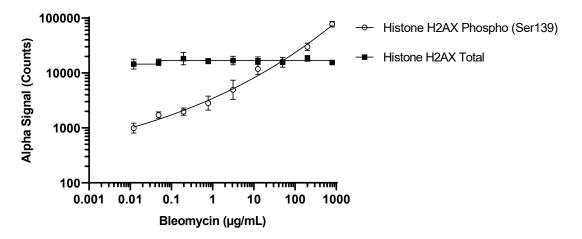

#### **Representative data**

Data obtained with a 2-plate, 2-incubation protocol. MCF7 cells were seeded at 10K cells/well in a 96 well plate and incubated overnight. Cells were treated with Bleomycin at the indicated concentrations for 2 hours. Cells were lysed with Lysis Buffer B and assayed separately for Phospho (Ser139) and Total Histone H2AX using respective *SureFire Ultra* kits. Equivalent to approximately 500 cells/datapoint.