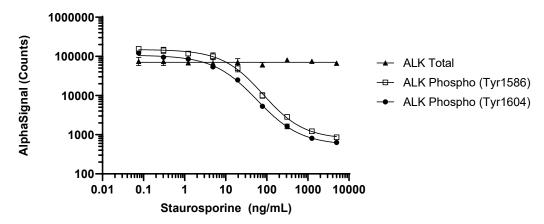

## Representative data

Data obtained with a 2-plate, 2-incubation protocol. KARPAS 299 cells were harvested, washed in HBSS + 0.1% BSA and seeded at 25K cells/mL in a 96 well plate. Cells were treated with Staurosporine at the indicated concentrations for 2 hours. Cells were lysed with 5x Lysis Buffer and assayed separately for Phospho and Total ALK using respective *SureFire Ultra* kits. Equivalent to approximately 1,000 cells/datapoint.